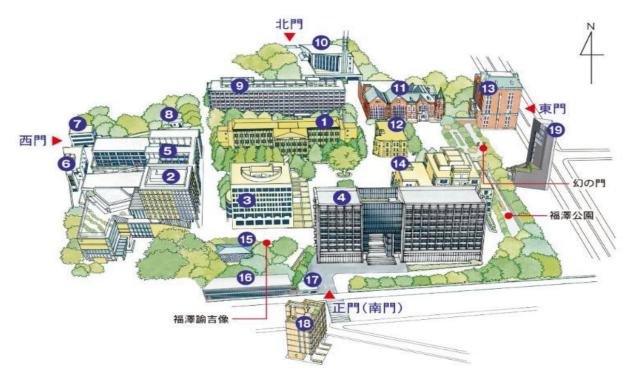

#### 3. Venue Access

Venue: Fukuzawa Yukichi Memorial Keio History Museum (① on the map provided below on the 2nd floor of the Old University Library)

Address: 2-15-45 Mita, Minato-ku, Tokyo, 108-8345

Keio University Library Old Building 2F on Keio University Mita Campus Access: Tamachi Station (JR Yamanote Line/JR Keihin-Tohoku Line) 8 minutes on foot Mita Station (Toei Subway Asakusa Line/Mita Line) 7 minutes on foot Akabanebashi Station (Toei Subway Oedo Line) 8 minutes on foot