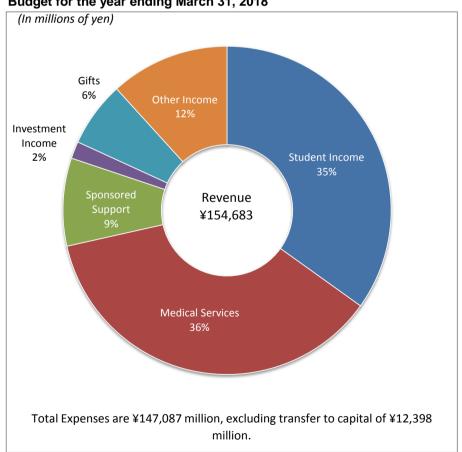

## **Annual Operational Budget**

Budget with summarized financial information for the year ending March 31, 2018

2017/18 Budget (JP Yen) (US Dollars)

|                                       | (JF Tell) | (US Dollars) |
|---------------------------------------|-----------|--------------|
| Revenue                               |           |              |
| Student Income                        | 53,967    | 491          |
| Medical Services                      | 56,617    | 515          |
| Sponsored Support                     | 13,396    | 122          |
| Investment Income                     | 2,606     | 24           |
| Gifts                                 | 9,933     | 90           |
| Other Income                          | 18,164    | 165          |
| Total Revenue                         | 154,683   | 1,406        |
| Expenses                              |           |              |
| Salaries, Wages and Employee Benefits | 69,480    | 632          |
| Other Expenses                        | 77,607    | 706          |
| Total Expenses                        | 147,087   | 1,337        |
| Operating Results                     | 7,596     | 69           |
| Transfers                             | (12,398)  | (113)        |
| Operating Results after Transfers     | (4,802)   | (44)         |

JPY:In millions USD:In millions (\$1=¥110)\*\*Rate may vary

## Budget for the year ending March 31, 2018